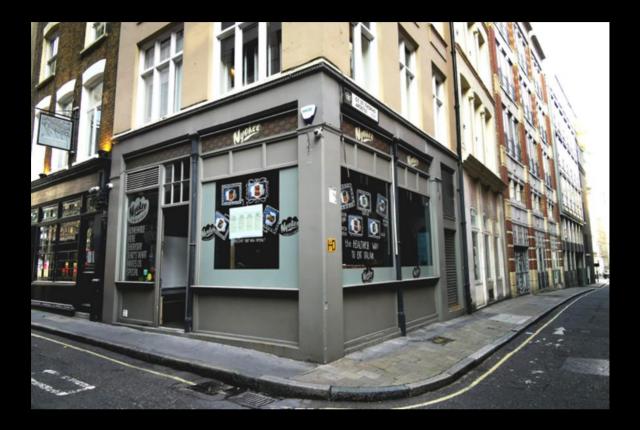

### FULLY FITTED RESTAURANT NEW LEASE AVAILABLE

#### ACCOMMODATION

The accommodation is arranged over ground and basement with the approximate floor areas:

**GROUND FLOOR 400 SQ FT** 

BASEMENT 400 SQ FT

TOTAL 800 SQ FT