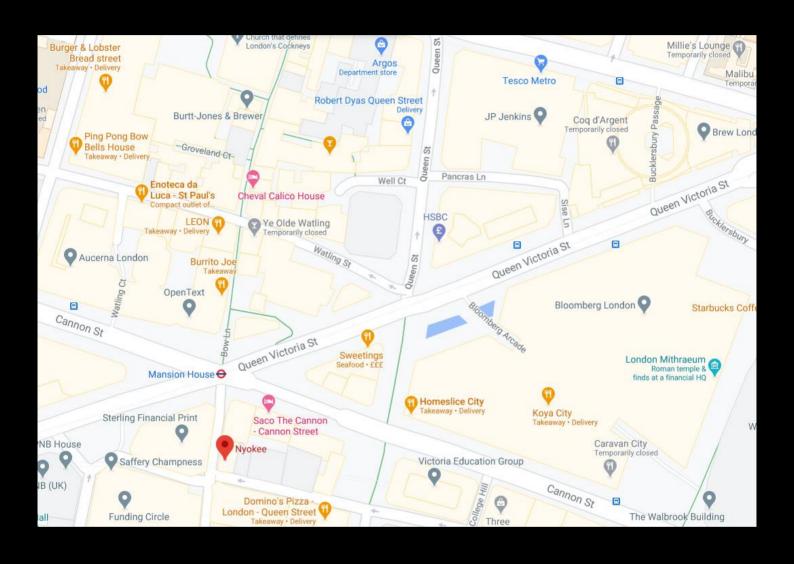

#### **LOCATION**

Located in the heart of the City in a prime position this restaurant benefits from very high footfall. In between Cannon Street and Upper Thames Street and therefore very well connected on the district, northern and Hammersmith and City Lines. Mansion House, St Pauls and Bank stations are very short walk away. Surrounded by offices, further boosted by the Bloomberg Building just a stones throw away. Nearby Operators include Brigadiers, Homeslice, Bleeker Burger, Leon and many more.